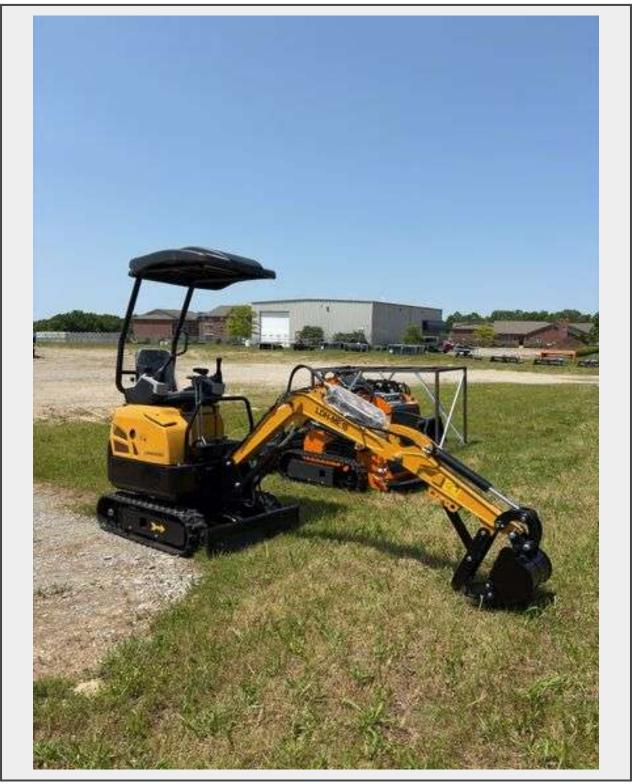

Sale Name: Equipment Auction Catalog - CLICK HERE LOT 1 - 2025 Land Hero Mini Excavator - SN 2412108239

## Description

Specifications Engine: Pericom EPA Gasoline Engine Weight: 2000 Lbs Bucket Capacity: 26.4 Qt

Working Device Mode: Back HolePower: 13.5 Hp

Tyre Gauge: 30.3 In Track Length: 43 In

Platform Ground Clearance: 15 In

Rear-End Swing Radius: 28.9 In

Width of chassis: 33-41 In

Width Of Track: 7 In

Height Of Track: 12.6 In

Over Length: 100.4 In

Machine Height: 52.4 In

Max. Lifting Height Of Dozer Blade: 12.8 In

Max. Lifting Depth Of Dozer Blade: 6.9 In