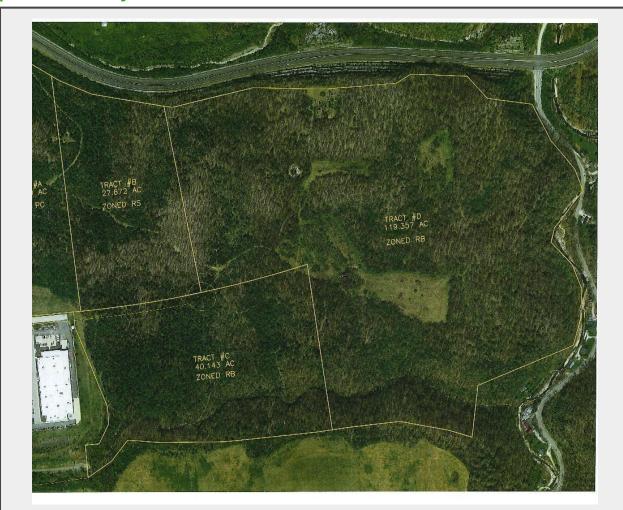

Sale Name: 211 Acres Absolute Auction in Four Tracts, Frankfort, Ky.

LOT 4D - Tract D- 118.204 acres: This parcel is zoned RB (Residential "B†District). The entrance to this tract will be from Westridge Drive. The zoning allows for single family dwellings and this is also great recreational property. You are bidding on this tract so much and acre and the winning bid will be multiplied by 119.17. Example: Winning bid is \$5,000 per acre times 119.17 will be \$595,850 plus the 10% Buyer's Premium.

## **Description**

**Tract D- 118.204 acres**: This parcel is zoned RB (Residential "B" District). The entrance to this tract will be from Westridge Drive. The zoning allows for single family dwellings and this is also great recreational property. You are bidding on this tract so much and acre and the winning bid will be multiplied by 118.204. **Example: Winning bid is \$5,000 per acre times 118.204 will be \$591,020 plus the 10% Buyer's Premium.** 